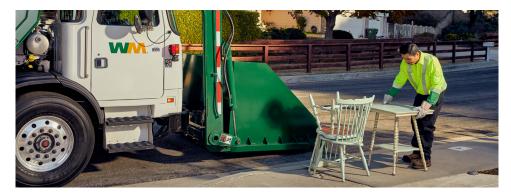

# BULK WILL NOW BE COLLECTED ON FRIDAY BY A TWO PERSON TEAM ONCE SCHEDULED IN ADVANCE

#### New Bulk Collection Process

Bulk items can quickly and easily be scheduled on line with no wait time. Sign up for a My WM account at www.wm.com. Its quick and easy. Once scheduled you will receive a confirmation ticket and our crew will be there to serve you.

#### Bulk items are limited to one (1) item per week and include the following:

- Furniture
- Carpet carpet must be cut, rolled and tied in lengths no longer than 4 ft.
- Appliances any appliance doors and Freon must be removed.
- Large Screen TVs 42 inches and up.
- Mattresses, box springs and cloth furniture must be wrapped in plastic with duct tape to ensure the safety of our workers.
- Lumber lumber must be bundled and tied in lengths no longer than 3 ft and weigh less than 40 lbs.