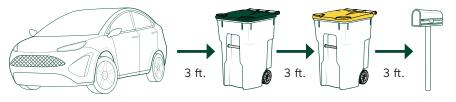

### **Cart Placement**

Place your carts at least 3 feet apart and 3 feet away from any obstacles (trees, cars, mailboxes, etc.) to allow the automatic arm to lift and empty the carts. Place the wheels of the cart toward your house.